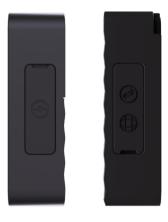

Device Specifications

|                   |                       | RHINO D2 5G                                           |
|-------------------|-----------------------|-------------------------------------------------------|
| Platform          | Operating System      | OpenWRT 22.03.5                                       |
|                   | Chipset               | Qualcomm® Snapdragon® X35                             |
|                   | Application Processor | ARM Cortex A7 up to 1.9 GHz                           |
|                   |                       |                                                       |
| Memory            |                       | 256 MB                                                |
|                   | Storage               | 512 MB                                                |
|                   |                       |                                                       |
| Network           | Technology            |                                                       |
|                   |                       | 1, 2, 4, 5, 7, 12, 13, 14, 25, 26, 30, 41, 48, 66, 71 |
|                   | 5G bands              | 1, 2, 5, 7, 12, 14, 25, 26, 30, 48, 66, 71, 78        |
| Body              | Dimensions            | 86 x 47 x 14.5 mm (3.39 x 1.85 x 0.57 in)             |
| воау              |                       | 35 g (1.23 oz)                                        |
|                   |                       | pSiM and eSIM                                         |
|                   |                       | Black, More colors available with MOQ                 |
|                   | 00.013                | black, more colors available with mog                 |
| Features          | OS Supported          | Windows, macOS, iPadOS, Linux, and Android            |
|                   | WebUI                 |                                                       |
|                   | EMM Manageable        | Yes, Mambo EMM                                        |
|                   | TAA Compliant         | Yes (optional)                                        |
|                   |                       |                                                       |
| Connectivity      | Positioning           | GPS, AGPS, Galileo, QZSS                              |
|                   |                       | Type-C (USB 2.0), 2 ports                             |
|                   | Tether Through USB    | Yes                                                   |
|                   |                       |                                                       |
| Environmental     | IP Rating             |                                                       |
|                   |                       | -10° to 50° C (14° to 122° F)                         |
|                   | •                     | -20° to 60° C (14° to 140° F)                         |
|                   | Drop Specifications   | 1.5 meter drop tested                                 |
| Certifications    | Regulatory            | FCC, PTCRB                                            |
| Cei tilications   |                       | T-Mobile Network Certified                            |
|                   | Carriers              | - Models Hours A Softmod                              |
| Long Term Support | Product Availability  | 3 year product availability guarantee                 |
| , g c             |                       | 1 year limited warranty                               |
|                   |                       | 3                                                     |