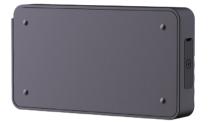

Device Specifications

|                   |                       | RHINO D2 5G                                           |
|-------------------|-----------------------|-------------------------------------------------------|
| Platform          | Operating System      | OpenWRT 22.03.5                                       |
|                   | Chipset               | Qualcomm® Snapdragon® X35                             |
|                   | Application Processor | ARM Cortex A7 up to 1.9 GHz                           |
|                   |                       |                                                       |
| Memory            |                       | 256 MB                                                |
|                   | Storage               | 512 MB                                                |
|                   |                       |                                                       |
| Network           | Technology            |                                                       |
|                   |                       | 1, 2, 4, 5, 7, 12, 13, 14, 25, 26, 30, 41, 48, 66, 71 |
|                   | 5G bands              | 1, 2, 5, 7, 12, 14, 25, 26, 30, 48, 66, 71, 78        |
| Body              | Dimensions            | 86 x 47 x 14.5 mm (3.39 x 1.85 x 0.57 in)             |
| воау              |                       | 35 g (1.23 oz)                                        |
|                   |                       | pSiM and eSIM                                         |
|                   |                       | Black, More colors available with MOQ                 |
|                   | 00.013                | black, more colors available with mog                 |
| Features          | OS Supported          | Windows, macOS, iPadOS, Linux, and Android            |
|                   | WebUI                 |                                                       |
|                   | EMM Manageable        | Yes, Mambo EMM                                        |
|                   | TAA Compliant         | Yes (optional)                                        |
|                   |                       |                                                       |
| Connectivity      | Positioning           | GPS, AGPS, Galileo, QZSS                              |
|                   |                       | Type-C (USB 2.0), 2 ports                             |
|                   | Tether Through USB    | Yes                                                   |
|                   |                       |                                                       |
| Environmental     | IP Rating             |                                                       |
|                   |                       | -10° to 50° C (14° to 122° F)                         |
|                   | •                     | -20° to 60° C (14° to 140° F)                         |
|                   | Drop Specifications   | 1.5 meter drop tested                                 |
| Certifications    | Regulatory            | FCC, PTCRB                                            |
| Cei tilications   |                       | T-Mobile Network Certified                            |
|                   | Carriers              | - Models Hours A Softmod                              |
| Long Term Support | Product Availability  | 3 year product availability guarantee                 |
| , g c             |                       | 1 year limited warranty                               |
|                   |                       | 3                                                     |