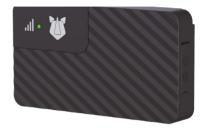

Device Specifications

|                   |                       | RHINO D2 5G                                           |
|-------------------|-----------------------|-------------------------------------------------------|
| Platform          | Operating System      | OpenWRT 22.03.5                                       |
|                   | Chipset               | Qualcomm® Snapdragon® X35                             |
|                   | Application Processor | ARM Cortex A7 up to 1.9 GHz                           |
|                   |                       |                                                       |
| Memory            |                       | 256 MB                                                |
|                   | Storage               | 512 MB                                                |
|                   |                       |                                                       |
| Network           | Technology            |                                                       |
|                   |                       | 1, 2, 4, 5, 7, 12, 13, 14, 25, 26, 30, 41, 48, 66, 71 |
|                   | 5G bands              | 1, 2, 5, 7, 12, 14, 25, 26, 30, 48, 66, 71, 78        |
| Body              | Dimensions            | 86 x 47 x 14.5 mm (3.39 x 1.85 x 0.57 in)             |
| воау              |                       | 35 g (1.23 oz)                                        |
|                   |                       | pSiM and eSIM                                         |
|                   |                       | Black, More colors available with MOQ                 |
|                   | 00.013                | black, more colors available with mog                 |
| Features          | OS Supported          | Windows, macOS, iPadOS, Linux, and Android            |
|                   | WebUI                 |                                                       |
|                   | EMM Manageable        | Yes, Mambo EMM                                        |
|                   | TAA Compliant         | Yes (optional)                                        |
|                   |                       |                                                       |
| Connectivity      | Positioning           | GPS, AGPS, Galileo, QZSS                              |
|                   |                       | Type-C (USB 2.0), 2 ports                             |
|                   | Tether Through USB    | Yes                                                   |
|                   |                       |                                                       |
| Environmental     | IP Rating             |                                                       |
|                   |                       | -10° to 50° C (14° to 122° F)                         |
|                   | •                     | -20° to 60° C (14° to 140° F)                         |
|                   | Drop Specifications   | 1.5 meter drop tested                                 |
| Certifications    | Regulatory            | FCC, PTCRB                                            |
| Cei tilications   |                       | T-Mobile Network Certified                            |
|                   | Carriers              | - Models Hours A Softmod                              |
| Long Term Support | Product Availability  | 3 year product availability guarantee                 |
| , g c             |                       | 1 year limited warranty                               |
|                   |                       | 3                                                     |