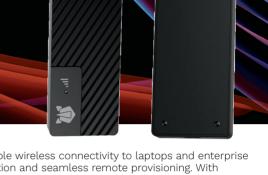

# RHINO D2 5G

A 5G RedCap dongle to connect enterprise peripherals.

- 5G and 4G LTE private and standalone networks support.
- eSIM-ready for simple network management.
- Mobile Device Management (MDM) support including Mambo® EMM.
- Connect to USB Type-C and Type-A peripherals

The RHINO D2 is an ultra-compact and innovative 5G RedCap dongle designed to bring reliable wireless connectivity to laptops and enterprise devices. Purpose-built for modern mobility, the D2 supports eSIM for flexible network activation and seamless remote provisioning. With long-term guaranteed availability and robust performance, the D2 is ideal for mission-critical applications where compact size and next-gen connectivity matter most.