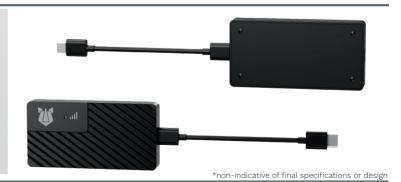

# RHINO D2 5G

A 5G RedCap dongle to connect enterprise peripherals.

- 5G and 4G LTE private and standalone networks support.
- eSIM-ready for simple network management.
- Mobile Device Management (MDM) support including Mambo® EMM.
- Connect to USB Type-C and Type-A peripherals

The RHINO D2 is an ultra-compact and innovative 5G RedCap dongle designed to bring reliable wireless connectivity to laptops and enterprise devices. Purpose-built for modern mobility, the D2 supports eSIM for flexible network activation and seamless remote provisioning. With long-term guaranteed availability and robust performance, the D2 is ideal for mission-critical applications where compact size and next-gen connectivity matter most.

#### **DIMENSIONS**

86 x 47 x 14.5 mm (3.39 x 1.85 x 0.57

#### **PORTS**

USB Type-C x2