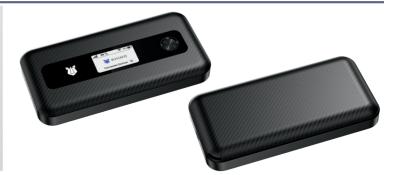

# RHINO H15G

A 5G RedCap portable hotspot made for enterprise.

- · Global 5G and 4G LTE coverage.
- · eSIM and physical SIM card support.
- · Large removable battery for all day usage.
- · Support for 5G and 4G LTE private and standalone networks.
- · Mobile Device Management (MDM) support including Mambo® EMM.

The RHINO H15G RedCap is a high-performance mobile hotspot engineered for enterprise-level performance, offering robust 5G and 4G LTE connectivity. Designed to keep you connected in the most demanding environments, it delivers ultra-fast, reliable internet speeds. With built-in eSIM technology, it ensures flexible network management, making activation and connectivity seamless across multiple carriers. Featuring integrated Mobile Device Management (MDM) support, the RHINO H1 streamlines device management and policy enforcement. Backed by a guaranteed 3 year product availability, the RHINO H1 offers long-term stability and reliability for your enterprise's connectivity needs.

# DISPLAY

1.47" LCD. Resolution 320 x 172

### **DIMENSIONS**

5.32 x 2.68 x 0.81 in

256MB RAM, 512MB internal storage

# **BATTERY**

4000 mAh, Removable battery

### **PHYSICAL BUTTONS**

Menu. Power. Reset