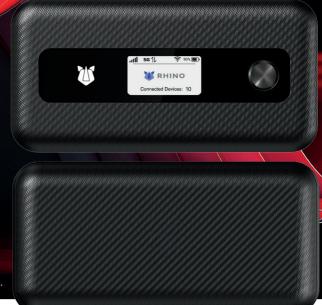

# RHINO H15G

A 5G RedCap portable hotspot made for enterprise.

- · Global 5G and 4G LTE coverage.
- · eSIM and physical SIM card support.
- · Large removable battery for all day usage.
- · Support for 5G and 4G LTE private and standalone networks.
- · Mobile Device Management (MDM) support including Mambo® EMM.

The RHINO H15G RedCap is a high-performance mobile hotspot engineered for enterprise-level performance, offering robust 5G and 4G LTE connectivity. Designed to keep you connected in the most demanding environments, it delivers ultra-fast, reliable internet speeds. With built-in eSIM technology, it ensures flexible network management, making activation and connectivity seamless across multiple carriers. Featuring integrated Mobile Device Management (MDM) support, the RHINO H1 streamlines device management and policy enforcement. Backed by a guaranteed 3 year product availability, the RHINO H1 offers long-term stability and reliability for your enterprise's connectivity needs.

# DISPLAY

1.47" LCD. Resolution 320 x 172

# **BATTERY**

4000 mAh, Removable battery

### **PHYSICAL BUTTONS**

Menu. Power. Reset

# CONNECTIVITY

Wi-Fi 6, GPS, A-GPS, Galileo, QZSS Nano-SIM, eSIM