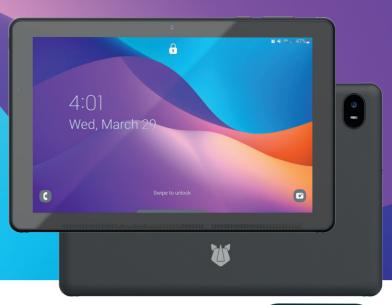

# **RHINO T100**

A versatile 10" Android tablet to revolutionize your business operations.

- · Secured and managed with Android Enterprise.
- · Global device certified for most countries.
- · POGO pins for easy docking and fast charging.

#### **DISPLAY**

10" HD