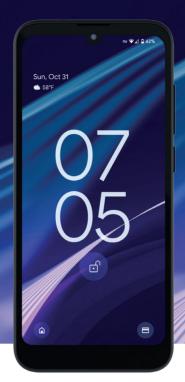

# **RHINO C6R**

A 6" Android handheld with a removable battery.

- · 6" immersive HD display.
- Secured and managed with Android Enterprise.
- · Global device certified for most countries.
- · Removable battery to maximize device lifecycle.
- · Made for high-volume deployment across all industries.

#### **DISPLAY**

6" HD+