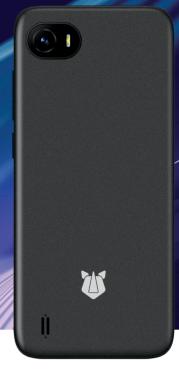

# **RHINO C6R**

A 6" Android handheld with a removable battery.

- · 6" immersive HD display.
- Secured and managed with Android Enterprise.
- · Global device certified for most countries.
- · Removable battery to maximize device lifecycle.
- · Made for high-volume deployment across all industries.