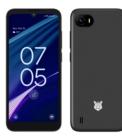

#### View the entire portfolio at socialmobile.com/rhino

**RHINO C6R** 

A 6" Android phone with removable battery.

**RHINO T5se** 

A handheld barcode scanner made to increase productivity.