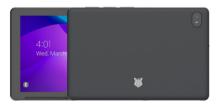

#### **RHINO T100**

A versatile 10" Android tablet to revolutionize your business operations.

**RHINO T80** 

A feature-packed 8" Android tablet built for enterprise.