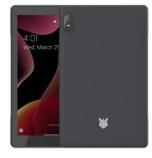

#### **RHINO T100**

A versatile 10" Android tablet to revolutionize your business operations.

**RHINO T80** 

A feature-packed 8" Android tablet built for enterprise.