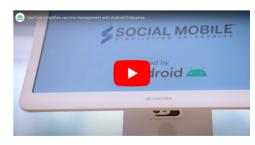

# Case

Watch how Social Mobile developed and deployed the first ever, Google-certified vaccine management solution during the COVID-19 pandemic.

Watch the video